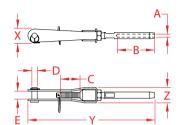

## LIFELINE ADJUSTER WITH HAND SWAGE 316 STAINLESS STEEL

rt Pi M

Precision Stamped Machined

| ITEM       | A<br>(wire) | В     | С     | D     | E     | X<br>(height) | <b>Y</b><br>(length) | <b>Z</b><br>(width) | WT<br>(lb) | PACKAGING<br>TYPE | EACH<br>(qty) | INNER<br>(qty) | CARTON<br>(qty) | UPC          |
|------------|-------------|-------|-------|-------|-------|---------------|----------------------|---------------------|------------|-------------------|---------------|----------------|-----------------|--------------|
| S0745-H003 | 1/8"        | 1.38" | 0.96" | 0.24" | 0.42" | 0.62"         | 5.51"                | 0.74"               | 0.16       | POLYBAG           | 1             | 10             | 200             | 791506050490 |
| S0745-H005 | 3/16"       | 1.88" | 0.96" | 0.24" | 0.42" | 0.62"         | 6.15"                | 0.74"               | 0.18       | POLYBAG           | 1             | 10             | 200             | 791506050506 |

## **NOTE:**

DESIGNED FOR HAND SWAGE USE ONLY. MAKE INSTALLATIONS PAINLESS, USING SUNCOR'S HAND SWAGE LIFELINE FITTINGS. USE THIS ADJUSTER WHERE QUICK ADJUSTMENT IS REQUIRED WITHOUT THE USE OF TOOLS. BODY AND SWAGE FITTING ARE MADE FROM GRADE 316 STAINLESS STEEL. CRIMP THE HAND SWAGE STUDS ONTO THE WIRE ROPE USING THE HAND SWAGER (PART # E0113-H600). USE HAND SWAGER HOLE #1 ON 1/8" WIRE AND HOLE #2 ON 3/16" WIRE. ALL DIMENSIONS ARE NOMINAL (+/- 3%) AND ARE SUBJECT TO CHANGE WITHOUT NOTICE.