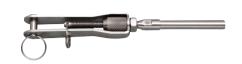

## LIFELINE ADJUSTER WITH HAND SWAGE 316 STAINLESS STEEL

rt Pi M

Precision Stamped Machined

| ITEM       | A<br>(wire) | В     | С     | D     | E     | X<br>(height) | <b>Y</b><br>(length) | <b>Z</b><br>(width) | WT<br>(lb) | PACKAGING<br>TYPE | EACH<br>(qty) | INNER<br>(qty) | CARTON<br>(qty) | UPC          |
|------------|-------------|-------|-------|-------|-------|---------------|----------------------|---------------------|------------|-------------------|---------------|----------------|-----------------|--------------|
| S0745-H003 | 1/8"        | 1.38" | 0.96" | 0.24" | 0.42" | 0.62"         | 5.51"                | 0.74"               | 0.16       | POLYBAG           | 1             | 10             | 200             | 791506050490 |
| S0745-H005 | 3/16"       | 1.88" | 0.96" | 0.24" | 0.42" | 0.62"         | 6.15"                | 0.74"               | 0.18       | POLYBAG           | 1             | 10             | 200             | 791506050506 |

## **NOTE:**

DESIGNED FOR HAND SWAGE USE ONLY. MAKE INSTALLATIONS PAINLESS, USING SUNCOR'S HAND SWAGE LIFELINE FITTINGS. USE THIS ADJUSTER WHERE QUICK ADJUSTMENT IS REQUIRED WITHOUT THE USE OF TOOLS. BODY AND SWAGE FITTING ARE MADE FROM GRADE 316 STAINLESS STEEL. CRIMP THE HAND SWAGE STUDS ONTO THE WIRE ROPE USING THE HAND SWAGER (PART # E0113-H600). USE HAND SWAGER HOLE #1 ON 1/8" WIRE AND HOLE #2 ON 3/16" WIRE. ALL DIMENSIONS ARE NOMINAL (+/- 3%) AND ARE SUBJECT TO CHANGE WITHOUT NOTICE.